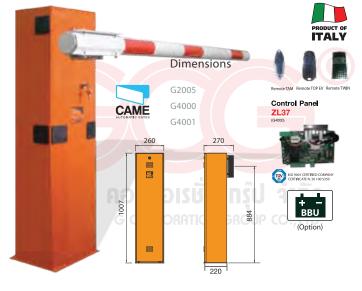

### แขนกั้นรถอัตโนมัติแบบ DC - MOTOR

GATE BARRIER

้ความเร็ว ช่วง Slow เลือกได้ 2 ระดับ หยดอย่างแม่นยำ เมื่อเปิดสด-ปิดสด

(G4000,G6000) แข็งแรง ทนทาน ติดตั้งง่าย ออกตัวไม่กระชาก ขับเคลื่อนด้วยมอเตอร์ DC 24V ความเร็วช่วงปกติเลือกได้ 3 ระดับ

้ด้วยไมโครลิมิตสวิตซ์ ต่อใช้งานแบบแยกสวิตซ์ เปิด-หยุด-ปิดได้

มีฟังก์ชันการใช้งานแบบ 2 ตัว ทำงานพร้อมกัน แบบ(Master-Slave)

คุณสมบัติ (FUNCTION & FEATURES)

ขนาดแขนยาวสุดไม่เกิน 4 เมตร และ 6 เมตร

### 

## G4000

DC MOTOR

ไฟฟ้าดับใช้งานได้ ทำงานต่อเนื่องไม่ร้อน ความเร็ว 2 ระดับ



## 

**G6000** 

ไฟฟ้าดับใช้งานได้ ทำงานต่อเนื่องไม่ร้อน ความเร็ว 2 ระดับ

# Gard 24

Suited for passage clearances of up to 6.5 m, Gard barriers come in three models depending on the passage. The G2500 fast opening model is powered by 230V while the G4000 and G6000 models, even in the special AISI 304 inox steel versions, are fitted with a 24V D.C. operator and suited for intensive use.

### Dimensions 450 450 Correl Panel 137 Correl Pan

### **Technical features**

| Туре                           | G2500            | G4000 - G40001   | G6000 - G60001   |
|--------------------------------|------------------|------------------|------------------|
| Protection rating              | IP54             | IP54             | IP54             |
| Control panel power supply (V) | 230 A.C.50/60 H